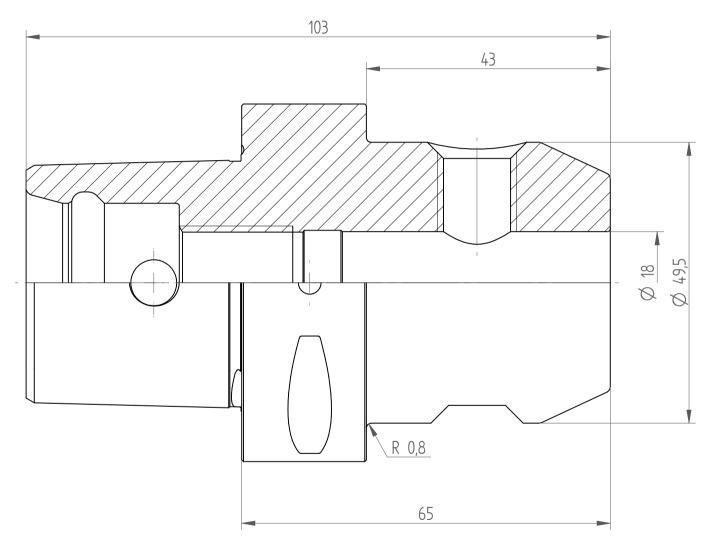

REGO-FIX AG Obermattweg 60 4456 Tenniken / Switzerland

Phone +41 61 976 14 66 Fax +41 61 976 14 14 www.rego-fix.com This is a non-controlled copy. All information given herein is subject to change without notice

The information given herein has been carefully checked and is believed to be correct. REGO-FIX, however, assumes no responsibility or liability for any errors, inaccuracies or omissions that may appear in this drawing

This document is subject to copyright laws. No part of this document may be reproduced or transmitted in any form or any means, electronic or mechanic, for any purpose, without the express written permission of REGO-FIX

Type: C6\_WD18x065
Part No.: 280631830

Date: 10.06.2014

Scale : 1.5:1